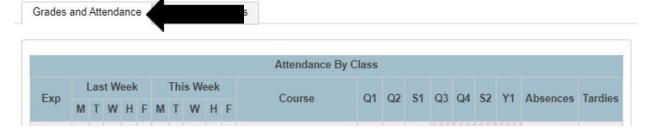

#### Directions to Access Grades on PowerSchool for Parents/Guardians

- Log in to the Rossford PowerSchool Parent Portal:
  - O https://rossford.ps.nwoca.org/public

- Ifyouneedassistance, please contact your child's school of fice
  - Elementary,419-666-8130
  - Jr.-Sr.High,419-666-5262
- Onceloggedin, you should be able to see your child's grades and attendance for the current school year.

• Moreinformationcanbefoundbyclickingonthegradesorabsences. Additionally, those students who attend Rossford Elementary may have more details available by clicking on the Standards Grades tab. Be sure to select the current school year.