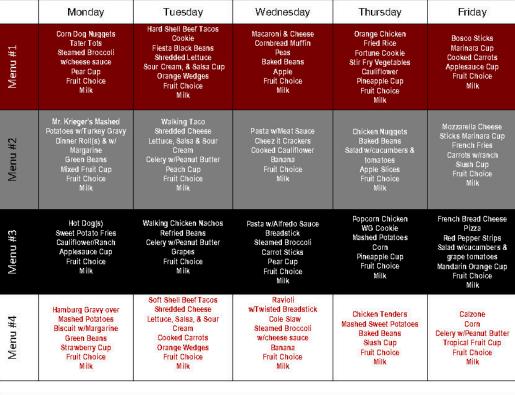

# $\begin{array}{c} \textbf{Rossford JR-SR High School Lunch Menu} \\ \textbf{August-December 2024} \end{array}$

NO SCHOOL:

September 2<sup>nd</sup>/Labor Day

October 24<sup>th</sup>/Conferences

October 25<sup>th</sup>/Teacher Comp Day for Conferences

November 5<sup>th</sup>/Staff

November 27<sup>th</sup> 28<sup>th</sup>, & 29<sup>th</sup> -Thanksgiving Break

December 23<sup>rd</sup> – lanuary 3<sup>rd</sup>/Winter Break JR HIGH LUNCH \$3.25
SR HIGH LUNCH \$3.50
MEALS ARE FREE FOR
STUDENTS THAT
QUALIFY FOR
REDUCED PRICE
MEALS FOR THE 20242025 SCHOOL YEAR.
MILK \$.50
ADULT LUNCH \$4.80

#### Important Info

Parents are able to apply money to student lunch accounts and fill out Free & Reduced Applications on-line at

#### https://lingconnect.com/

Applications are also available in the office at both buildings.

**Daily Lunch Offerings** 

PB&J SANDWICH TURKEY/HAM ANYTIMER PIZZA KIT ANYTIMER

| August 2024 |             |    |       | September 2024 |                                  |                                              |                                                         | October 2024                                                                                                                                           |                                                                               |                                                                                                                                                                                    |                                                                                          |                                                                                                                | November 2024                                                                           |                                                                                                                                                                                                                                                                                                                                                                                                                                                                                                                                                                                                                                                                                                           |                                                                                                  |                                                                                                           |                                                                                                | December 2024                                                                                                              |                                                                                                                            |                                                                                                                                |                                                                                                                                                 |                                                                                                                                                                             |
|-------------|-------------|----|-------|----------------|----------------------------------|----------------------------------------------|---------------------------------------------------------|--------------------------------------------------------------------------------------------------------------------------------------------------------|-------------------------------------------------------------------------------|------------------------------------------------------------------------------------------------------------------------------------------------------------------------------------|------------------------------------------------------------------------------------------|----------------------------------------------------------------------------------------------------------------|-----------------------------------------------------------------------------------------|-----------------------------------------------------------------------------------------------------------------------------------------------------------------------------------------------------------------------------------------------------------------------------------------------------------------------------------------------------------------------------------------------------------------------------------------------------------------------------------------------------------------------------------------------------------------------------------------------------------------------------------------------------------------------------------------------------------|--------------------------------------------------------------------------------------------------|-----------------------------------------------------------------------------------------------------------|------------------------------------------------------------------------------------------------|----------------------------------------------------------------------------------------------------------------------------|----------------------------------------------------------------------------------------------------------------------------|--------------------------------------------------------------------------------------------------------------------------------|-------------------------------------------------------------------------------------------------------------------------------------------------|-----------------------------------------------------------------------------------------------------------------------------------------------------------------------------|
| <u> v</u>   | <u>/ Th</u> | E  | M     | I              | W                                | <u>Th</u>                                    | <u>F</u>                                                | М                                                                                                                                                      | <u>I</u>                                                                      | <u>W</u>                                                                                                                                                                           | Th<br>3                                                                                  | <u>F</u>                                                                                                       | М                                                                                       | I                                                                                                                                                                                                                                                                                                                                                                                                                                                                                                                                                                                                                                                                                                         | <u>W</u>                                                                                         | <u>Th</u>                                                                                                 | <u>F</u>                                                                                       | <u>M</u> 2                                                                                                                 | I<br>3                                                                                                                     | <u>W</u>                                                                                                                       | <u>Th</u><br>5                                                                                                                                  | <u>E</u>                                                                                                                                                                    |
|             |             |    | -2    | 3              | 4                                | 5                                            | 6                                                       | 7                                                                                                                                                      | 8                                                                             | 9                                                                                                                                                                                  | 10                                                                                       | 11                                                                                                             | 4                                                                                       | 55-                                                                                                                                                                                                                                                                                                                                                                                                                                                                                                                                                                                                                                                                                                       | 6                                                                                                | 7                                                                                                         | 8                                                                                              | 9                                                                                                                          | 10                                                                                                                         | 11                                                                                                                             | 12                                                                                                                                              | 13                                                                                                                                                                          |
|             |             |    | 9     | 10             | 11                               | 12                                           | 13                                                      | 14                                                                                                                                                     | 15                                                                            | 16                                                                                                                                                                                 | 17                                                                                       | 18                                                                                                             | 11                                                                                      | 12                                                                                                                                                                                                                                                                                                                                                                                                                                                                                                                                                                                                                                                                                                        | 13                                                                                               | 14                                                                                                        | 15                                                                                             | 16                                                                                                                         |                                                                                                                            |                                                                                                                                |                                                                                                                                                 | 20                                                                                                                                                                          |
|             |             |    | 16    | 17             | 18                               | 19                                           | 20                                                      | 21                                                                                                                                                     |                                                                               |                                                                                                                                                                                    | 24                                                                                       | 25                                                                                                             | 18                                                                                      |                                                                                                                                                                                                                                                                                                                                                                                                                                                                                                                                                                                                                                                                                                           |                                                                                                  |                                                                                                           | 22                                                                                             | 23                                                                                                                         | 24                                                                                                                         | 25                                                                                                                             | 26                                                                                                                                              | 27                                                                                                                                                                          |
|             | 22          | 23 | 23    |                |                                  |                                              | 27                                                      | 28                                                                                                                                                     | 29                                                                            | 30                                                                                                                                                                                 | 31                                                                                       |                                                                                                                | 25                                                                                      | 26                                                                                                                                                                                                                                                                                                                                                                                                                                                                                                                                                                                                                                                                                                        | 27                                                                                               | 28                                                                                                        | 29                                                                                             | 30                                                                                                                         | 31                                                                                                                         |                                                                                                                                |                                                                                                                                                 |                                                                                                                                                                             |
| 7 28        | 29          | 30 | 30    |                |                                  |                                              |                                                         |                                                                                                                                                        |                                                                               |                                                                                                                                                                                    |                                                                                          |                                                                                                                |                                                                                         |                                                                                                                                                                                                                                                                                                                                                                                                                                                                                                                                                                                                                                                                                                           |                                                                                                  |                                                                                                           |                                                                                                |                                                                                                                            |                                                                                                                            |                                                                                                                                |                                                                                                                                                 |                                                                                                                                                                             |
|             |             |    | 22 25 | 2 23 23 23     | 2 3<br>9 10<br>16 17<br>22 23 24 | -2 3 4<br>9 10 11<br>16 17 18<br>22 23 24 25 | -2 3 4 5<br>9 10 11 12<br>16 17 18 19<br>22 23 24 25 26 | -2     3     4     5     6       9     10     11     12     13       16     17     18     19     20       22     23     23     24     25     26     27 | -2 3 4 5 6 7<br>9 10 11 12 13 14<br>15 17 18 19 20 21<br>22 23 24 25 26 27 28 | 9     10     11     12     13     14     15     6     9     14     15       16     17     18     19     20     21     22       22     23     24     25     26     27     28     29 | -2 3 4 5 6 7 8 9 10 11 12 13 14 15 16 15 16 15 17 18 19 20 21 22 23 24 25 26 27 28 29 30 | 2 3 4 5 6 7 8 9 10<br>9 10 11 12 13 14 15 16 17<br>16 17 18 19 20 21 22 23 24<br>22 23 24 25 26 27 28 29 30 31 | -2 3 4 5 6 7 8 9 10 11<br>9 10 11 12 13<br>16 17 18 19 20<br>23 24 25 26 27 28 29 30 31 | -2     3     4     5     6     7     8     9     10     11     12     13       9     10     11     12     13     14     15     16     17     18     19     20       1     2     3     4     2     1     2     3     4     4       4     15     16     17     18     19     20     21     22     23     24     25     18       1     2     3     4     4     4     15     16     17     18     11       1     2     3     4     7     8     9     10     11     4       4     4     15     16     17     18     11     11     18     11       4     1     2     3     4     4     4     15     16     17     18     11       1     2     25     24     25     26     27     28     29     30     31     25 | -2 3 4 5 6 7 8 9 10 11 4 5 6 9 10 11 14 15 16 17 18 19 20 21 22 23 24 25 26 27 28 29 30 31 25 26 | 1 2 3 4 5 6 7 8 9 10 11 4 5 6 6 9 10 11 12 13 14 15 16 17 18 19 20 23 24 25 26 27 28 29 30 31 25 25 26 27 | -2 3 4 5 6 7 8 9 10 11 12 13 14 15 16 17 18 19 20 21 22 23 24 25 26 27 28 29 30 31 25 26 27 28 | 1 2 3 4 5 6 7 8 9 10 11 4 5 6 7 8 9 10 11 12 13 14 15 16 17 18 19 20 21 22 23 24 25 26 27 28 29 30 31 25 26 27 28 29 30 31 | 1 2 3 4 5 6 7 8 9 10 11 4 5 6 7 8 9 10 11 12 13 14 15 16 17 18 19 20 21 22 23 24 25 26 27 28 29 30 31 25 26 27 28 29 30 31 | 1 2 3 4 5 6 7 8 9 10 11 12 13 14 15 16 17 18 19 20 21 22 23 24 25 26 27 28 29 30 31 25 26 27 28 29 30 31 2 5 26 27 28 29 30 31 | 1 2 3 4 5 6 7 8 9 10 11 4 5 6 7 8 9 10 11 12 13 14 15 16 17 18 19 20 21 22 23 24 25 26 27 28 29 30 31 25 26 27 28 29 30 31 25 26 27 28 29 30 31 | 1 2 3 4 5 6 7 8 9 10 11 12 13 14 15 16 17 18 19 20 21 22 23 24 25 26 27 28 29 30 31 2 5 26 27 28 29 30 31 2 5 26 27 28 29 30 31 2 5 26 27 28 29 30 31 2 5 26 27 28 29 30 31 |

The menu is based on a 4-week cycle rotation. Each week is represented by a color. The menu is subject to change due to food availability.

This institution is an equal opportunity provider.

Breakfast is served daily at 7:20 am

For questions and/or concerns please contact

Angie Lilly, Food Service Supervisor at 419-661-2832 or at alilly@rossfordschools.org

Strikethrough = No School