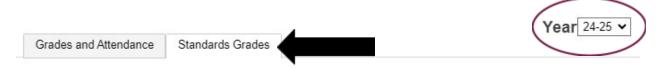

#### Directions to Access Grades on PowerSchool for Parents/Guardians

- Log in to the Rossford PowerSchool Parent Portal:
  - O https://rossford.ps.nwoca.org/public

- Ifyouneedassistance, please contact your child's school of fice
  - Elementary,419-666-8130
  - Jr.-Sr.High,419-666-5262
- Onceloggedin, you should be able to see your child's grades and attendance for the current school year.

• Moreinformationcanbefoundbyclickingonthegradesorabsences. Additionally, those students who attend Rossford Elementary may have more details available by clicking on the Standards Grades tab. Be sure to select the current school year.